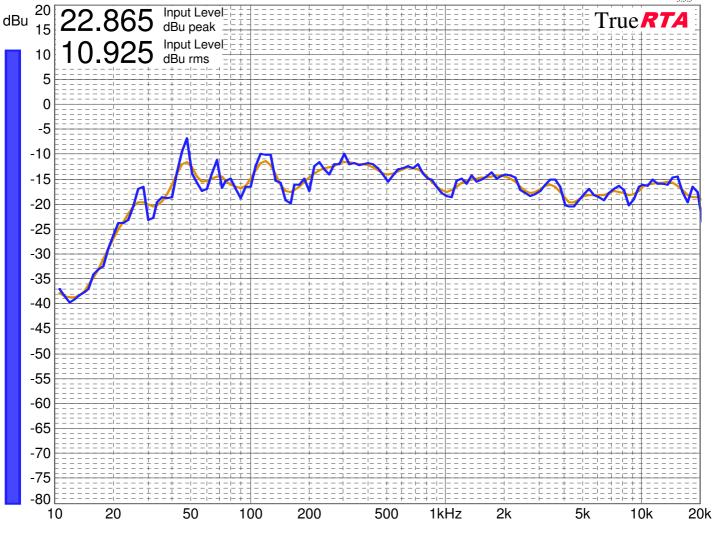

## Memory 4 Notes:

.1. Project Filename: TB\_2x1772\_V2 Data acquired: 9Feb2016, 3:01 PM

.2. Mic Cal File: 7004404.txt Input f(s) = 48 kHz Output f(s) = 96 kHz

.3. House Curve File: House Curve was OFF FFT Size = 64 k

.4. Data was acquired manually Input Selection: L+R No. of Averages = 100

.5. Sound System Correction: OFF Relative Mode: OFFPeak Hold: OFF